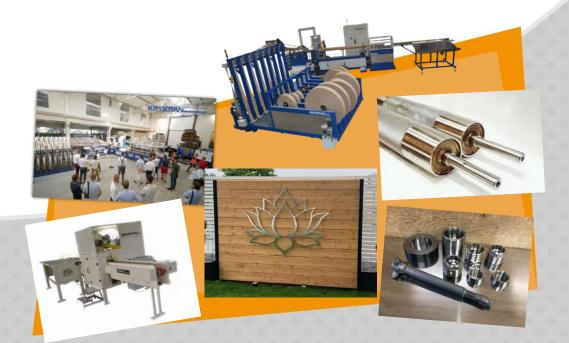

The Company's core activity covers innovative technological solutions. We manufacture modern machines for the paper industry, designed for the packaging of hygiene papers and the production of cardboard tubes. Due to the dynamic development and the pursuit of a constantly changing environment, our company also produces SlimLED lighting, in which light sources are integrated into the fixture.

Our range in the production of machines includes: paper tube making machines with twin- and multi-knife cutters, multi-knife cutters, rewinders, circular saws, banding machines, reel warehouses, paper tube packaging systems, polyurethane foam machines and special-purpose machines. Additionally, PPH Krystian makes use of water cycle and recuperation, machining and laser cutting technologies.