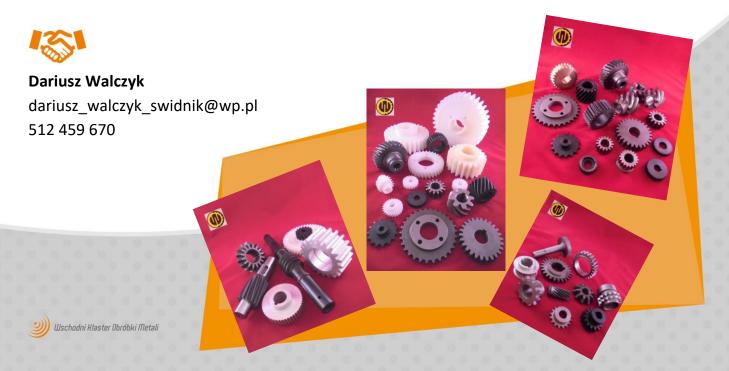

## Walce s.c

Kolejowa 4, 21-040 Świdnik walce.sc@gmail.com 696 128 298 walce.info.pl

Voivodeship: lubelskie

Since 1991 the manufacturer of machine parts such as:

- straight or diagonal cylindrical gear wheel with max. 8mm module
- -conical gear wheel: straight or arched
- -wheel chain
- -worm wheel
- pulley: toothed, wedge or flat
- -parts of the planetary gear
- -wheel, shaft, shaft with spline
- -repairs of gears

All parts are made based on: design documentation delivered or made by us, as well as on the basis of the provided patterns (new, damaged or worn out). The parts are made of various materials, among others: ordinary and stainless steel, cast iron, brass, bronze, aluminum, plastic, etc., depending on the client's requirements and needs.

Steel parts can be made in the raw state or heat treated (tempered) or thermo-chemically (carburized and hardened, nitrided). We are convinced that the effects of cooperation will be visible and give you reasons to be satisfied, and the company WALCE s.c. it will be competent for you and a professional partner.