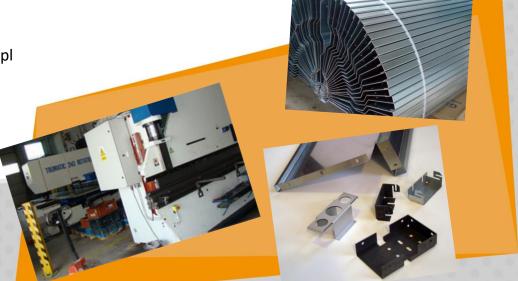

## Our offer:

- sheet metal shearing using the guillotine,
- automated sheet metal bending using the CNC bending machine,
- punching and stamping using CNC punching machines,
- tubes bending using CNC bender,
- CNC milling and turning,
- welding and spot-welding.

## Our machine park:

- CNC hydraulic press brakes,
- TRUMPF TRUMATIC punching machines,
- hydraulic press,
- guillotine,
- welding machines,
- band saw,
- CNC tube bender.