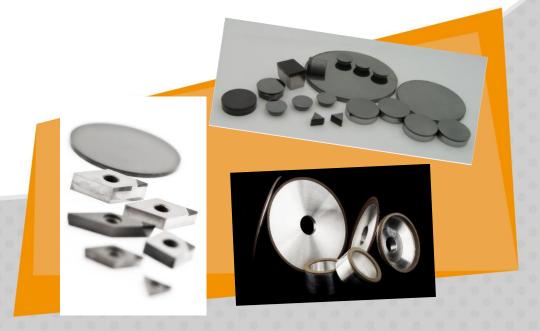

NOTA offers the following products and services:

- 1. Diamond dies for drawing wire.
- 2. Services regenerating diamond drawing dies.
- 3. Diamond and CBN wheels
- 4. Cutters and other tools with PCD and PCBN
- 5. Diamond grain and diamond micropowders
- 6. Diamond pastes.
- 7. Inserts for cutting PCD, PDC, PCBN,
- 8. Diamond dressers